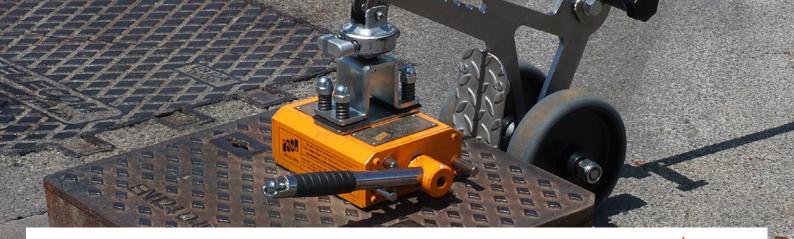

# RHINO SLIM DUMPED

MAGNETIC POWER UNDER CONTROL

RHINO SLIM DUMPED MAGNET CHARACTERISTIC Dimensions: 20,5x13,2x16 cm

Weight: 10 kg

Rhino Slim Dumped magnet is the magnetic lifting device that exploits the properties of neodymium and guarantees the same effectiveness as much heavier and bulkier.

The magnet is **activated manually by a lever** equipped with a safety that prevents accidental deactivation. The drive is carried out after placing the magnet above the manhole cover. This operation eliminates the **risk of injury** given by the crushing of fingers.

#### The only cushioned magnet

he damped system **ensures optimum grip of the magnet** on manhole cover and distributes the mechanical stresses that act during maneuvers, optimizing the load holding and the stability of the cover. The mechanism allows the trolley to compensate for inclinations, favoring the opening and the closing also of manhole covers placed in proximity of uneven soils.