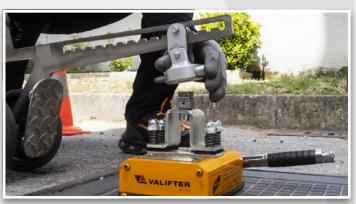

#### Universal

The Rhino Slim Dumped magnet integrates the unified quick coupler, making the magnet compatible with any **VALIFTER** lifting system.

### **DOUBLE MAGNETIC CIRCUIT**

The Rhino Slim Dumped magnet integrates the unified quick coupler, making the magnet compatible with any **VALIFTER** lifting system.