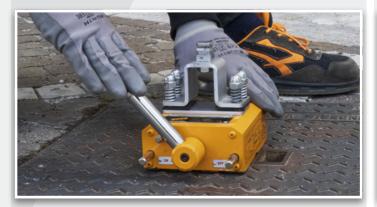

The magnet is **activated manually by a lever** equipped with a safety that prevents accidental deactivation. The drive is carried out after placing the magnet above the manhole cover. This operation eliminates the **risk of injury** given by the crushing of fingers.

#### **Rapidity of intervention**

The Rhino Slim Dumped magnet does not require power supply, allows **you to perform interventions quickly** without renouncing safety, it frees the operator from the search, cleaning and use of the hooking points placed in the manhole covers.