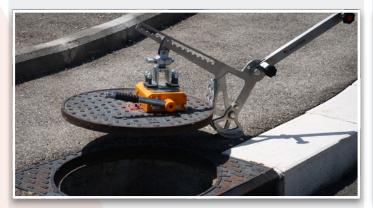

The magnet is **activated manually by a lever** equipped with a safety that prevents accidental deactivation. The drive is carried out after placing the magnet above the manhole cover. This operation eliminates the **risk of injury** given by the crushing of fingers.

#### The only cushioned magnet

he damped system **ensures optimum grip of the magnet** on manhole cover and distributes the mechanical stresses that act during maneuvers, optimizing the load holding and the stability of the cover. The mechanism allows the trolley to compensate for inclinations, favoring the opening and the closing also of manhole covers placed in proximity of uneven soils.

#### **Rapidity of intervention**

The Rhino Slim Dumped magnet does not require power supply, allows **you to perform interventions quickly** without renouncing safety, it frees the operator from the search, cleaning and use of the hooking points placed in the manhole covers.