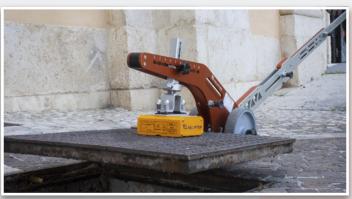

The inactive magnet does not lose any magnetic field while permanently preserves its capabilities. The lifting system does not require maintenance and periodic verification if used with the opening trolleys and not for lifting suspended loads.

#### The only cushioned magnet

he damped system **ensures optimum grip of the magnet** on manhole cover and distributes the mechanical stresses that act during maneuvers, optimizing the load holding and the stability of the cover. The mechanism allows the trolley to compensate for inclinations, favoring the opening and the closing also of manhole covers placed in proximity of uneven soils.