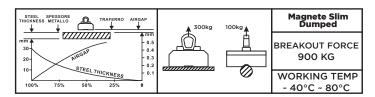

The Rhino Slim Dumped magnet is availble in an Atex version.

| CODE     | PRODUCT                       | STRENGHT OF TEAR | REACH UP CAST IRON (MIN) |
|----------|-------------------------------|------------------|--------------------------|
| AAMGS    | Rhino Slim Dumped magnet      | 900 KG           | 80 KG                    |
| AAMGS-AX | Rhino Slim Dumped magnet Atex | 900 KG           | 70 KG                    |