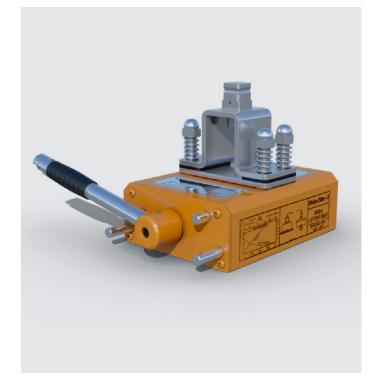

# RHINO SLIM DUMPED

MAGNETIC POWER UNDER CONTROL

RHINO SLIM DUMPED MAGNET CHARACTERISTIC Dimensions: 20,5x13,2x16 cm

Weight: 10 kg

Rhino Slim Dumped magnet is the magnetic lifting device that exploits the properties of neodymium and guarantees the same effectiveness as much heavier and bulkier.

#### Universal

The Rhino Slim Dumped magnet integrates the unified quick coupler, making the magnet compatible with any **VALIFTER** lifting system.

### **DOUBLE MAGNETIC CIRCUIT**

The Rhino Slim Dumped magnet integrates the unified quick coupler, making the magnet compatible with any **VALIFTER** lifting system.