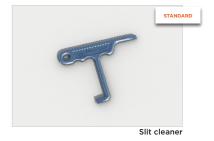

Kits include, depending on the equipment, the combined keys to perform the tightening, the spatula and the slit cleaner useful for cleaning operations and the case for the organized transport of the keys.

## THE ACCESSORIES