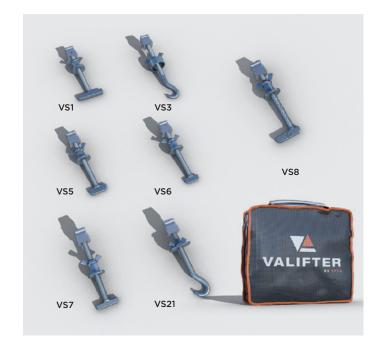

| KEYS           | DESCRIPTION                                                     | DIMENSIONS (CM) | USEFUL RIDE (CM) |
|----------------|-----------------------------------------------------------------|-----------------|------------------|
| VS1            | Key for manhole covers with "T" terminal mm. 10x10 - L mm. 50th | 15*5*4          | 8                |
| VS21           | Key for manhole covers with "hook" terminal Ø mm. 12th          | 15*5*4          | 5                |
| VS3            | Key for manhole covers with "T" terminal mm. 10x10 - L mm. 25th | 17*5*4          | 5                |
| VS5            | Key for manhole covers with "T" terminal mm. 10x5 - L mm. 26th  | 15*6*4          | 8                |
| VS6            | Key for manhole covers with "T" terminal mm. 8x8 - L mm. 30th   | 15*6*4          | 8                |
| VS7            | Key for manhole covers with "hook" terminal Ø mm. 8th           | 15*6*4          | 8                |
| VS8 (OPTIONAL) | Key for manhole covers with "L" terminal                        | 15*6*4          | 8                |