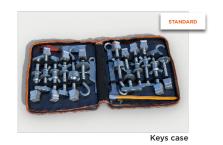

Kits include, depending on the equipment, the combined keys to perform the tightening, the spatula and the slit cleaner useful for cleaning operations and the case for the organized transport of the keys.

## THE ACCESSORIES